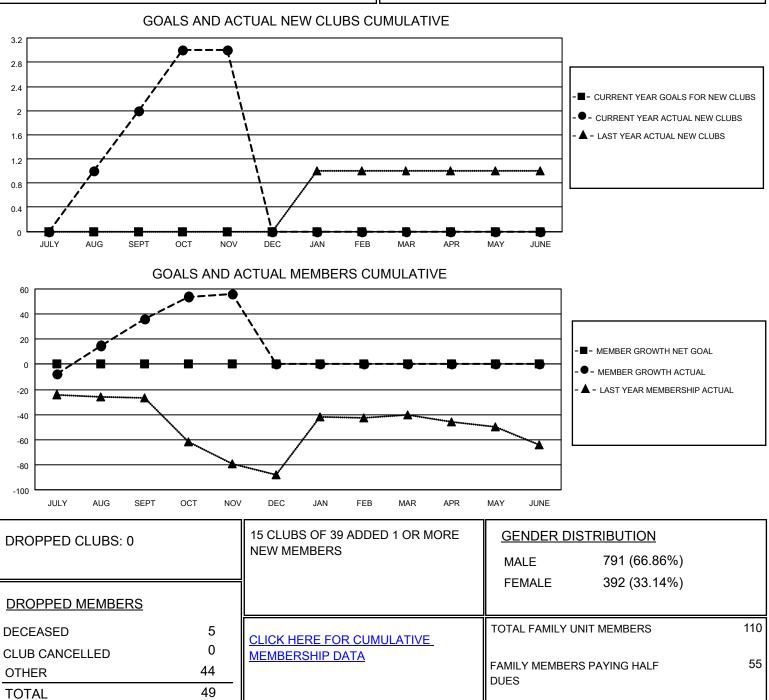

## District 2 T1

Results as of: 11/30/2020

| Clubs                 |               |           |               | Members               |                        |                         |                                                    |
|-----------------------|---------------|-----------|---------------|-----------------------|------------------------|-------------------------|----------------------------------------------------|
| RESULTS FOR 2020-2021 |               |           |               | RESULTS FOR 2020-2021 |                        |                         |                                                    |
| QUARTER               | NEW CLUB GOAL | NEW CLUBS | DROPPED CLUBS | QUARTER MEM           | BER GROWTH NET<br>GOAL | MEMBER GROWTH<br>ACTUAL | DROPPED<br>MEMBERS ACTUAL<br>(including transfers) |
| JULY/AUG/SEPT         | 0             | 2         | 0             | JULY/AUG/SEPT         | 0                      | 66                      | 25                                                 |
| OCT/NOV/DEC           | 0             | 1         | 0             | OCT/NOV/DEC           | 0                      | 44                      | 24                                                 |
| JAN/FEB/MAR           | 0             | 0         | 0             | JAN/FEB/MAR           | 0                      | 0                       | 0                                                  |
| APR/MAY/JUNE          | 0             | 0         | 0             | APR/MAY/JUNE          | 0                      | 0                       | 0                                                  |